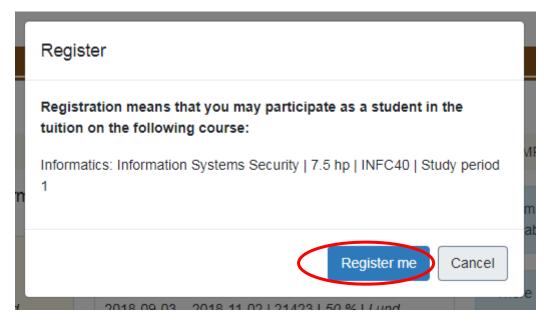

Information regarding the meaning of registration is shown. Click on Register me.

The course is now shown under Current Education.

| Lund University                                                                                                           |                                                                                                                                                 |
|---------------------------------------------------------------------------------------------------------------------------|-------------------------------------------------------------------------------------------------------------------------------------------------|
| Current education Completed education Certific                                                                            | cates Qualification Cases                                                                                                                       |
| Current education                                                                                                         |                                                                                                                                                 |
| CURRENT                                                                                                                   | UPCOMING                                                                                                                                        |
| Bachelor Programme in Design of Information<br>Systems   180.0 hp                                                         | Bachelor Programme in Design of Information<br>Systems   180.0 hp                                                                               |
| Informatics: Human - Computer Interaction,<br>Analysis   7.5 hp   INFC25<br>2018-09-03 – 2018-11-02   21413   50 %   Lund | Informatics: Web Development   7.5 hp   INFC55<br>2018-11-05 – 2019-01-18   21453   50 %   Lund<br>Registration opens<br>2018-10-29             |
|                                                                                                                           |                                                                                                                                                 |
| Informatics: Information Systems Security   7.5 hp<br>  INFC40<br>2018-09-03 – 2018-11-02   21423   50 %   Lund           | Informatics: Decision Support Systems   7.5 hp  <br>INFC35<br>2018-11-05 – 2019-01-18   21433   50 %   Lund<br>Registration opens<br>2018-10-29 |